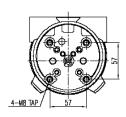

## Limit Switch YT-860 (Flameproof Type)

| Model  | Switching Type  | Connection Type | Bracket Type             |
|--------|-----------------|-----------------|--------------------------|
| YT-860 | Mechanical Type | 1 NPT 3/4       | <b>1</b> D-1 (30*80,H20) |
|        | Proximity       | <b>☑</b> PT 3/4 | ☑ D-2 (30*80,H30)        |
|        |                 | <b>3</b> PF 3/4 | 3 D-3 (30*130,H20)       |
|        |                 |                 | 4 S-4 (30*130,H50)       |

## Specifications

| Item.Type            | YT-860M                        | YT-860P              |  |
|----------------------|--------------------------------|----------------------|--|
| Switch Type          | Mechanical Switch x2           | Proximity Sensor x 2 |  |
|                      | AC:250V 3A,125V 5A             | 12~24V DC            |  |
| Switch Rating        | DC:250V 0.2A,125V              | (Operating Voltage:  |  |
|                      | 0.4A,30V 4A                    | 10~30v DC)           |  |
| Enclosure Protection | Weather proof, IP67 / NEMA4&4X |                      |  |
| Explosion Proof      | Ex d IIC T6                    |                      |  |
| Ambient Temp.        | -20 ℃~60 ℃                     |                      |  |
| Conduit Entry        | NPT3/4(PT3/4, PF3/4)           |                      |  |
| Terminal             | 8Points                        |                      |  |
| Mouting Bracket      | NAMUR VDI / VDE 3845, ISO5211  |                      |  |
| Meterial             | Aluminum                       |                      |  |
| Weight               | 1.5Kg(3.3lb)                   |                      |  |