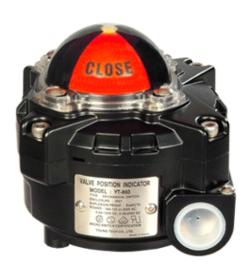

## Limit Switch YT-860 (Flameproof Type)

| Model  | Switching Type  | Connection Type | Bracket Type             |
|--------|-----------------|-----------------|--------------------------|
| YT-860 | Mechanical Type | 1 NPT 3/4       | <b>1</b> D-1 (30*80,H20) |
|        | Proximity       | <b>☑</b> PT 3/4 | ☑ D-2 (30*80,H30)        |
|        |                 | <b>3</b> PF 3/4 | 3 D-3 (30*130,H20)       |
|        |                 |                 | 4 S-4 (30*130,H50)       |

- Visual position indicator.
- Limit switch adjustment cams are splined and spring loaded, the switch cam position can be quickly adjust witout tools(closed-up, ope-down).
- Terminal strip number with 8 contacts is standard for micro switches.
- There are connected solenoid valve service.
- Dual 1/2" conduit entries.
- There are designed to be captive by the cover, when it removed.
- Any actuator for rotary motion can be easily mounted in ISO5211.