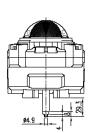

## Limit Switch YT-860 (Flameproof Type)

| Model  | Switching Type  | Connection Type | Bracket Type             |
|--------|-----------------|-----------------|--------------------------|
| YT-860 | Mechanical Type | 1 NPT 3/4       | <b>1</b> D-1 (30*80,H20) |
|        | Proximity       | <b>☑</b> PT 3/4 | ☑ D-2 (30*80,H30)        |
|        |                 | <b>3</b> PF 3/4 | 3 D-3 (30*130,H20)       |
|        |                 |                 | 4 S-4 (30*130,H50)       |

## Specifications

| Item.Type            | YT-860M                        | YT-860P              |  |
|----------------------|--------------------------------|----------------------|--|
| Switch Type          | Mechanical Switch x2           | Proximity Sensor x 2 |  |
|                      | AC:250V 3A,125V 5A             | 12~24V DC            |  |
| Switch Rating        | DC:250V 0.2A,125V              | (Operating Voltage:  |  |
|                      | 0.4A,30V 4A                    | 10~30v DC)           |  |
| Enclosure Protection | Weather proof, IP67 / NEMA4&4X |                      |  |
| Explosion Proof      | Ex d IIC T6                    |                      |  |
| Ambient Temp.        | -20 ℃~60 ℃                     |                      |  |
| Conduit Entry        | NPT3/4(PT3/4, PF3/4)           |                      |  |
| Terminal             | 8Points                        |                      |  |
| Mouting Bracket      | NAMUR VDI / VDE 3845, ISO5211  |                      |  |
| Meterial             | Aluminum                       |                      |  |
| Weight               | 1.5Kg(3.3lb)                   |                      |  |