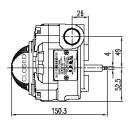

## Specifications

| Item.Type            | YT-860M                        | YT-860P              |  |
|----------------------|--------------------------------|----------------------|--|
| Switch Type          | Mechanical Switch x2           | Proximity Sensor x 2 |  |
|                      | AC:250V 3A,125V 5A             | 12~24V DC            |  |
| Switch Rating        | DC:250V 0.2A,125V              | (Operating Voltage:  |  |
|                      | 0.4A,30V 4A                    | 10~30v DC)           |  |
| Enclosure Protection | Weather proof, IP67 / NEMA4&4X |                      |  |
| Explosion Proof      | Ex d IIC T6                    |                      |  |
| Ambient Temp.        | -20 ℃~60 ℃                     |                      |  |
| Conduit Entry        | NPT3/4(PT3/4, PF3/4)           |                      |  |
| Terminal             | 8Points                        |                      |  |
| Mouting Bracket      | NAMUR VDI / VDE 3845, ISO5211  |                      |  |
| Meterial             | Aluminum                       |                      |  |
| Weight               | 1.5Kg(3.3lb)                   |                      |  |