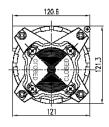

## Specifications

| Item.Type            | YT-860M                        | YT-860P              |  |
|----------------------|--------------------------------|----------------------|--|
| Switch Type          | Mechanical Switch x2           | Proximity Sensor x 2 |  |
|                      | AC:250V 3A,125V 5A             | 12~24V DC            |  |
| Switch Rating        | DC:250V 0.2A,125V              | (Operating Voltage:  |  |
|                      | 0.4A,30V 4A                    | 10~30v DC)           |  |
| Enclosure Protection | Weather proof, IP67 / NEMA4&4X |                      |  |
| Explosion Proof      | Ex d IIC T6                    |                      |  |
| Ambient Temp.        | -20 ℃~60 ℃                     |                      |  |
| Conduit Entry        | NPT3/4(PT3/4, PF3/4)           |                      |  |
| Terminal             | 8Points                        |                      |  |
| Mouting Bracket      | NAMUR VDI / VDE 3845, ISO5211  |                      |  |
| Meterial             | Aluminum                       |                      |  |
| Weight               | 1.5Kg(3.3lb)                   |                      |  |