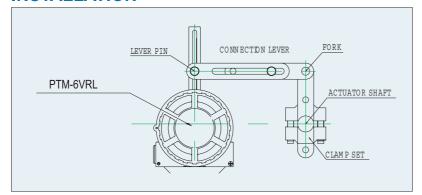

% F.S.              |  |
|                 | Hysteresis         | 0.5%F.S.                 |  |
|                 | Sensitivity        | ±0.2% F.S.               |  |
| L/S             | Rating             | 0.6A 125V~16A 250V AC    |  |
|                 | Switch Type        | 2X SPDT                  |  |
|                 | Temperature Rating | -40°C ~ 85°C             |  |
| Weight          |                    | 1.3kg (2.9lb)            |  |
| Protection      |                    | IP67                     |  |
| Explosion Proof |                    | ExdIICT6                 |  |
| Material        |                    | Aluminum Casting         |  |



## **Position Transmitter**

#### PTM-6VR With Limit Switch (Flameproof Type)

#### **WIRING**



## **PCB**



## **INSTALLATION**



## **LEVER**



## **DIMENSION**











## Young Tech Co., Ltd.

662-8, Pungmu-Dong, Kimpo-City, Kyeonggi-Do, Korea

Tel: 82-31-986-8545 Fax: 82-31-986-2683

E-mail: ytc@ytc.co.kr

Homepage: http://www.ytc.co.kr, http://www.positioner.biz