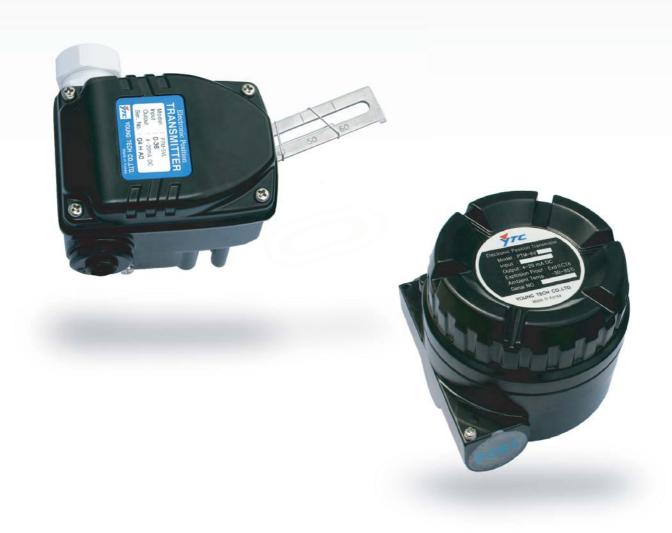

# Position Transmitter PTM-5VL / PTM-5VR (Intrinsically Safe Type)

#### INTRODUCTION

Electronic Position Transmitter PTM-5V series senses mechanical position change of stem being on the valve or similar device and converses to current signal of DC 4~20mA outputs. It is intrinsically safe ExialICT6 type.

## **Position Transmitter**

PTM-5VL / PTM-5VR (Intrinsically Safe Type)

## Position Transmitter PTM-6VL / PTM-6VR (Flameproof Type)

#### INTRODUCTION

Electronic Position Transmitter PTM-6V series senses mechanical position change of stem being on the valve or similar device and converses to current signal of DC 4~20mA outputs. It is Flameproof Type.

## PTM-6VL / PTM-6VR (Flameproof Type)