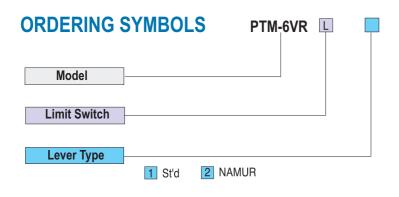

# Position Transmitter PTM-6VR With Limit Switch (Flameproof Type)

#### PTM-6VR With Limit Switch (Flameproof Type)