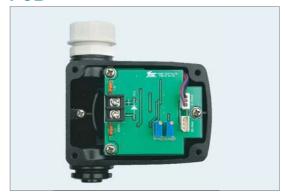

|         |
| Supply Voltage  | 10 ~ 30V DC                |         |
| Noise Range     | 50mV p.p                   |         |
| Conduit         | PF1/2 (G1/2)               |         |
| Protection      | IP67                       |         |
| Explosion Proof | Ex ia IIC T6               |         |
| Ambient Temp    | - 30°C ~ 85°C ( -22~185°F) |         |
| Linearity       | ±0.5% F.S.                 |         |
| Hysteresis      | 0.5% F.S.                  |         |
| Sensitivity     | ±0.2% F.S.                 |         |
| Material        | Aluminum Casting           |         |
| Weight          | 0.6kg (1.3lb)              |         |





PTM-5VR (Rotary Type)



## **Position Transmitter**

PTM-5VL / PTM-5VR (Intrinsically Safe Type)

## **WIRING**



## **PCB**



## **INSTALLATION**



#### **LEVER**



## **DIMENSIONS**





## Position Transmitter PTM-6VL / PTM-6VR (Flameproof Type)

#### INTRODUCTION

Electronic Position Transmitter PTM-6V series senses mechanical position change of stem being on the valve or similar device and converses to current signal of DC 4~20mA outputs. It is Flameproof Type.

#### **FEATURES**

- Wiring is convenient due to 2 wire type.
- It has high resolution and reliability.
- The controlling range of Zero and Span is large, so adjustment is convenient.
- It is possible to change RA/DA with changing position of dip-switch without replacement of any parts.



PTM-6VL(Linear Type)

#### **SPECIFICATIONS**

| Item · Type     | PTM-6VL                     | PTM-6VR |
|-----------------|-----------------------------|----