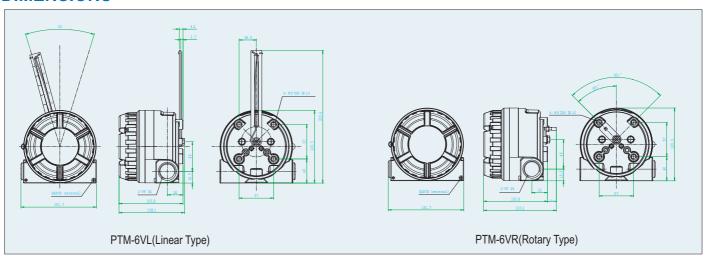

|         |
| Noise Range     | 50mV p.p                    |         |
| Conduit         | PF1/2 (G1/2)                |         |
| Protection      | IP67                        |         |
| Explosion Proof | ExdIICT6                    |         |
| Ambient Temp    | - 20°C ~ 70°C (- 4 ~ 158°F) |         |
| Linearity       | ±0.5% F.S.                  |         |
| Hysteresis      | 0.5% F.S.                   |         |
| Sensitivity     | ±0.2% F.S.                  |         |
| Material        | Aluminum Casting            |         |
| Weight          | 1.2kg (2.7lb)               |         |





PTM-6VR (Rotary Type)



## Position Transmitter

## PTM-6VL / PTM-6VR (Flameproof Type)

## **WIRING**



## **PCB**



## **INSTALLATION**



#### **LEVER**



## **DIMENSIONS**





# Position Transmitter PTM-6VR With Limit Switch (Flameproof Type)

#### INTRODUCTION

Electronic Position Transmitter PTM-6VRL series senses mechanical position change of stem being on the valve or similar device and converses to current signal of DC 4~20mA outputs. It is flameproof type and Limit Switch is attached internally.

#### **FEATURES**

- Mechanical Limit Switch is built in the Position Transmitter, so it isn't necessary bracket for Limit Switch and wiring is simple.
- Wiring is convenient due to 2 wire type.
- It has high resolution and reliability.
- The controlling range of Zero and Span is large, so adjustment is convenient.
- It is possible to change RA/DA with changing position of dip-switch without replacement of any parts.



PTM-6VRL



#### **SPECIFICATIONS**

|