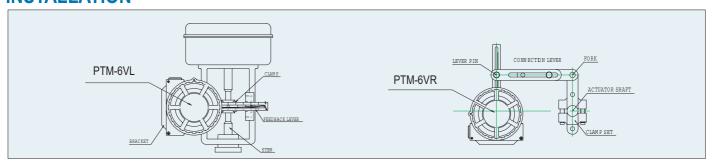

y Voltage  | 10 ~ 30V DC                 |         |
| Noise Range     | 50mV p.p                    |         |
| Conduit         | PF1/2 (G1/2)                |         |
| Protection      | IP67                        |         |
| Explosion Proof | ExdIICT6                    |         |
| Ambient Temp    | - 20°C ~ 70°C (- 4 ~ 158°F) |         |
| Linearity       | ±0.5% F.S.                  |         |
| Hysteresis      | 0.5% F.S.                   |         |
| Sensitivity     | ±0.2% F.S.                  |         |
| Material        | Aluminum Casting            |         |
| Weight          | 1.2kg (2.7lb)               |         |





PTM-6VR (Rotary Type)



## Position Transmitter

## PTM-6VL / PTM-6VR (Flameproof Type)

## **WIRING**



## **PCB**



## **INSTALLATION**



#### **LEVER**



## **DIMENSIONS**





# Position Transmitter PTM-6VR With Limit Switch (Flameproof Type)

#### INTRODUCTION

Electronic Position Transmitter PTM-6VRL series senses mechanical position change of stem being on the valve or similar device and converses to current signal of DC 4~20mA outputs. It is flameproof type and Limit Switch is attached internally.

#### **FEATURES**

- Mechanical Limit Switch is built in the Position Transmitter, so it isn't necessary bracket for Limit Switch and wiring is simple.
- Wiring is convenient due to 2 wire type.
- It has high resolution and reliability.
- The controlling range of Zero and Span is large, so adjustment is convenient.
- It is possible to change RA/DA with changing position of dip-switch without replacement of any parts.



P