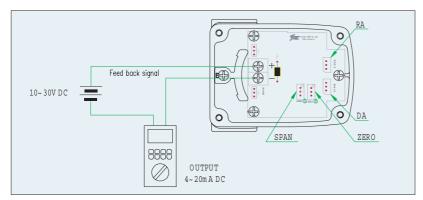

A DC                |         |
| Supply Voltage  | 10 ~ 30V DC                |         |
| Noise Range     | 50mV p.p                   |         |
| Conduit         | PF1/2 (G1/2)               |         |
| Protection      | IP67                       |         |
| Explosion Proof | Ex ia IIC T6               |         |
| Ambient Temp    | - 30°C ~ 85°C ( -22~185°F) |         |
| Linearity       | ±0.5% F.S.                 |         |
| Hysteresis      | 0.5% F.S.                  |         |
| Sensitivity     | ±0.2% F.S.                 |         |
| Material        | Aluminum Casting           |         |
| Weight          | 0.6kg (1.3lb)              |         |





PTM-5VR (Rotary Type)



## **Position Transmitter**

PTM-5VL / PTM-5VR (Intrinsically Safe Type)

## **WIRING**



## **PCB**



## **INSTALLATION**



#### **LEVER**



## **DIMENSIONS**





## Position Transmitter PTM-6VL / PTM-6VR (Flameproof Type)

#### INTRODUCTION

Electronic Position Transmitter PTM-6V series senses mechanical position change of stem being on the valve or similar device and converses to current signal of DC 4~20mA outputs. It is Flameproof Type.

#### **FEATURES**

- Wiring is convenient due to 2 wire type.
- It has high resolution and reliability.
- The controlling range of Zero and Span is large, so adjustment is convenient.
- It is possible to change RA/DA with changing position of dip-switch without replacement of any parts.



PTM-6VL(Linear Type)

#### **SPECIFICATIONS**

| Item · Type     | PTM-6VL                     | PTM-6VR |
|-----------------|--------------------