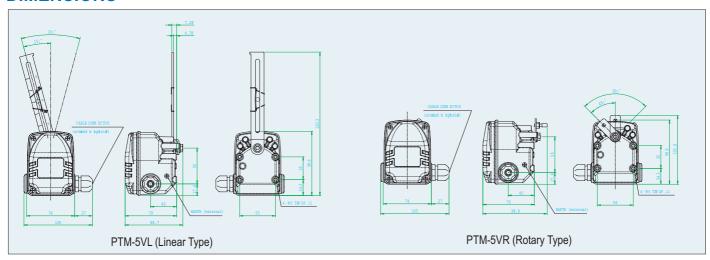

|         |
| Noise Range     | 50mV p.p                   |         |
| Conduit         | PF1/2 (G1/2)               |         |
| Protection      | IP67                       |         |
| Explosion Proof | Ex ia IIC T6               |         |
| Ambient Temp    | - 30°C ~ 85°C ( -22~185°F) |         |
| Linearity       | ±0.5% F.S.                 |         |
| Hysteresis      | 0.5% F.S.                  |         |
| Sensitivity     | ±0.2% F.S.                 |         |
| Material        | Aluminum Casting           |         |
| Weight          | 0.6kg (1.3lb)              |         |





PTM-5VR (Rotary Type)



## **Position Transmitter**

PTM-5VL / PTM-5VR (Intrinsically Safe Type)

## **WIRING**



## **PCB**



## **INSTALLATION**



#### **LEVER**



## **DIMENSIONS**





## Position Transmitter PTM-6VL / PTM-6VR (Flameproof Type)

#### INTRODUCTION

Electronic Position Transmitter PTM-6V series senses mechanical position change of stem being on the valve or similar device and converses to current signal of DC 4~20mA outputs. It is Flameproof Type.

#### **FEATURES**

- Wiring is convenient due to 2 wire type.
- It has high resolution and reliability.
- The controlling range of Zero and Span is large, so adjustment is convenient.
- It is possible to change RA/DA with changing position of dip-switch without replacement of any parts.



PTM-6VL(Linear Type)

#### **SPECIFICATIONS**

| Item · Type     | PTM-6VL                     | PTM-6VR |
|-----------------|-----------------------------|---------|
| Input Type      | 2Wire                       |