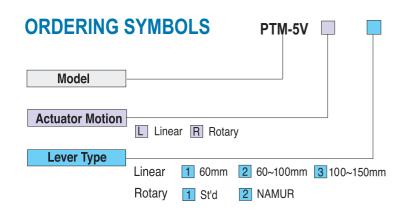

|         |
| Input Signal    | 0 ~ 30°                    | 0 ~ 90° |
| Output Signal   | 4 ~ 20mA DC                |         |
| Supply Voltage  | 10 ~ 30V DC                |         |
| Noise Range     | 50mV p.p                   |         |
| Conduit         | PF1/2 (G1/2)               |         |
| Protection      | IP67                       |         |
| Explosion Proof | Ex ia IIC T6               |         |
| Ambient Temp    | - 30°C ~ 85°C ( -22~185°F) |         |
| Linearity       | ±0.5% F.S.                 |         |
| Hysteresis      | 0.5% F.S.                  |         |
| Sensitivity     | ±0.2% F.S.                 |         |
| Material        | Aluminum Casting           |         |
| Weight          | 0.6kg (1.3lb)              |         |





PTM-5VR (Rotary Type)



## **Position Transmitter**

PTM-5VL / PTM-5VR (Intrinsically Safe Type)

## **WIRING**



## **PCB**



## **INSTALLATION**



#### **LEVER**



## **DIMENSIONS**





## Position Transmitter PTM-6VL / PTM-6VR (Flameproof Type)

#### INTRODUCTION

Electronic Position Transmitter PTM-6V series senses mechanical position change of stem being on the valve or similar device and converses to current signal of DC 4~20mA outputs. It is Flameproof Type.

#### **FEATURES**

- Wiring is convenient due to 2 wire type.
- It has high resolution and reliability.
- The controlling range of Zero and Span is large, so adjustment is convenient.
- It is possible to change RA/DA with changing position of dip-switch without replacement of any parts.



PTM-6VL(Linear Type)

#### *