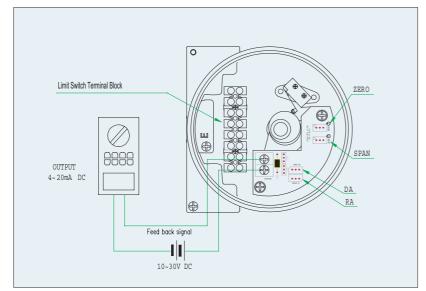

| Linearity          | ± 0.5% F.S.              |  |
|                 | Hysteresis         | 0.5%F.S.                 |  |
|                 | Sensitivity        | ±0.2% F.S.               |  |
| L/S             | Rating             | 0.6A 125V~16A 250V AC    |  |
|                 | Switch Type        | 2X SPDT                  |  |
|                 | Temperature Rating | -40°C ~ 85°C             |  |
| Weight          |                    | 1.3kg (2.9lb)            |  |
| Protection      |                    | IP67                     |  |
| Explosion Proof |                    | ExdIICT6                 |  |
| Material        |                    | Aluminum Casting         |  |



## **Position Transmitter**

#### PTM-6VR With Limit Switch (Flameproof Type)

#### **WIRING**



## **PCB**



## **INSTALLATION**



## **LEVER**



## **DIMENSION**











## Young Tech Co., Ltd.

662-8, Pungmu-Dong, Kimpo-City, Kyeonggi-Do, Korea

Tel: 82-31-986-8545 Fax: 82-31-986-2683

E-mail: ytc@ytc.co.kr

Homepage: http://www.ytc.co.kr, http://www.positioner.biz