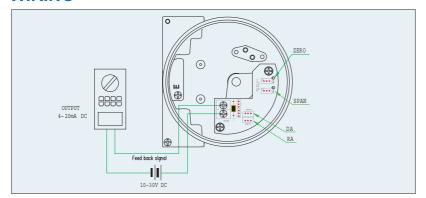

C                 |         |
| Supply Voltage  | 10 ~ 30V DC                 |         |
| Noise Range     | 50mV p.p                    |         |
| Conduit         | PF1/2 (G1/2)                |         |
| Protection      | IP67                        |         |
| Explosion Proof | ExdIICT6                    |         |
| Ambient Temp    | - 20°C ~ 70°C (- 4 ~ 158°F) |         |
| Linearity       | ±0.5% F.S.                  |         |
| Hysteresis      | 0.5% F.S.                   |         |
| Sensitivity     | ±0.2% F.S.                  |         |
| Material        | Aluminum Casting            |         |
| Weight          | 1.2kg (2.7lb)               |         |





PTM-6VR (Rotary Type)



## Position Transmitter

## PTM-6VL / PTM-6VR (Flameproof Type)

## **WIRING**



## **PCB**



## **INSTALLATION**



#### **LEVER**



## **DIMENSIONS**





# Position Transmitter PTM-6VR With Limit Switch (Flameproof Type)

#### INTRODUCTION

Electronic Position Transmitter PTM-6VRL series senses mechanical position change of stem being on the valve or similar device and converses to current signal of DC 4~20mA outputs. It is flameproof type and Limit Switch is attached internally.

#### **FEATURES**

- Mechanical Limit Switch is built in the Position Transmitter, so it isn't necessary bracket for Limit Switch and wiring is simple.
- Wiring is convenient due to 2 wire type.
- It has high resolution and reliability.
- The controlling range of Zero and Span is large, so adjustment is convenient.
- It is possible to change RA/DA with changing position of dip-switch w