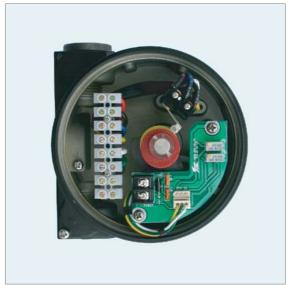

earity          | ± 0.5% F.S.              |  |
|                 | Hysteresis         | 0.5%F.S.                 |  |
|                 | Sensitivity        | ±0.2% F.S.               |  |
| L/S             | Rating             | 0.6A 125V~16A 250V AC    |  |
|                 | Switch Type        | 2X SPDT                  |  |
|                 | Temperature Rating | -40°C ~ 85°C             |  |
| Weight          |                    | 1.3kg (2.9lb)            |  |
| Protection      |                    | IP67                     |  |
| Explosion Proof |                    | ExdIICT6                 |  |
| Material        |                    | Aluminum Casting         |  |



## **Position Transmitter**

#### PTM-6VR With Limit Switch (Flameproof Type)

#### **WIRING**



## **PCB**



## **INSTALLATION**



## **LEVER**



## **DIMENSION**











## Young Tech Co., Ltd.

662-8, Pungmu-Dong, Kimpo-City, Kyeonggi-Do, Korea

Tel: 82-31-986-8545 Fax: 82-31-986-2683

E-mail: ytc@ytc.co.kr

Homepage: http://www.ytc.co.kr, http://www.positioner.biz