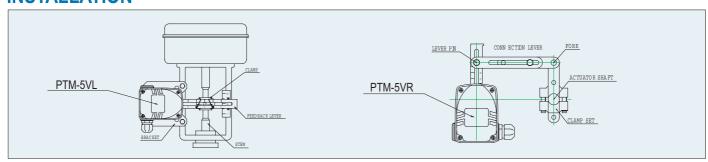

ply Voltage  | 10 ~ 30V DC                |         |
| Noise Range     | 50mV p.p                   |         |
| Conduit         | PF1/2 (G1/2)               |         |
| Protection      | IP67                       |         |
| Explosion Proof | Ex ia IIC T6               |         |
| Ambient Temp    | - 30°C ~ 85°C ( -22~185°F) |         |
| Linearity       | ±0.5% F.S.                 |         |
| Hysteresis      | 0.5% F.S.                  |         |
| Sensitivity     | ±0.2% F.S.                 |         |
| Material        | Aluminum Casting           |         |
| Weight          | 0.6kg (1.3lb)              |         |





PTM-5VR (Rotary Type)



## **Position Transmitter**

PTM-5VL / PTM-5VR (Intrinsically Safe Type)

## **WIRING**



## **PCB**



## **INSTALLATION**



#### **LEVER**



## **DIMENSIONS**





## Position Transmitter PTM-6VL / PTM-6VR (Flameproof Type)

#### INTRODUCTION

Electronic Position Transmitter PTM-6V series senses mechanical position change of stem being on the valve or similar device and converses to current signal of DC 4~20mA outputs. It is Flameproof Type.

#### **FEATURES**

- Wiring is convenient due to 2 wire type.
- It has high resolution and reliability.
- The controlling range of Zero and Span is large, so adjustment is convenient.
- It is possible to change RA/DA with changing position of dip-switch without replacement of any parts.



PTM-6VL(Linear Type)

#### **SPECIFICATIONS**

| Item · Type     | PTM-6VL                     | PTM-6VR |
|-----------------|-----------------------------|---------|
| Input Type