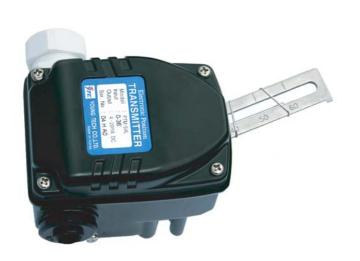

- PTM 5V Series
- PTM 6V Series
- PTM 6V With Limit Switch

- Compact design & durability
- High sensitivity
- Easy installation





# Position Transmitter PTM-5VL / PTM-5VR (Intrinsically Safe Type)

#### INTRODUCTION

Electronic Position Transmitter PTM-5V series senses mechanical position change of stem being on the valve or similar device and converses to current signal of DC 4~20mA outputs. It is intrinsically safe ExialICT6 type.

#### **FEATURES**

- Compact design &durability.
- Wiring is convenient due to 2 wire type.
- It has high resolution and reliability.
- The controlling range of Zero and Span is large, so adjustment is convenient.
- It is possible to change RA/DA with changing position of dip-switch without replacement of any parts.



PTM-5VL (Linear Type)

#### **SPECIFICATIONS**

| Item · Type     | PTM-5VL                    | PTM-5VR |
|-----------------|----------------------------|---------|
| Input Type      | 2Wire                      |         |
| Input Signal    | 0 ~ 30°                    | 0 ~ 90° |
| Output Signal   | 4 ~ 20mA DC                |         |
| Supply Voltage  | 10 ~ 30V DC                |         |
| Noise Range     | 50mV p.p                   |         |
| Conduit         | PF1/2 (G1/2)               |         |
| Protection      | IP67                       |         |
| Explosion Proof | Ex ia IIC T6               |         |
| Ambient Temp    | - 30°C ~ 85°C ( -22~185°F) |         |
| Linearity       | ±0.5% F.S.                 |         |
| Hysteresis      | 0.5% F.S.