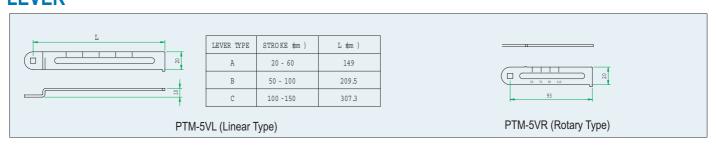

~ 30V DC                |         |
| Noise Range     | 50mV p.p                   |         |
| Conduit         | PF1/2 (G1/2)               |         |
| Protection      | IP67                       |         |
| Explosion Proof | Ex ia IIC T6               |         |
| Ambient Temp    | - 30°C ~ 85°C ( -22~185°F) |         |
| Linearity       | ±0.5% F.S.                 |         |
| Hysteresis      | 0.5% F.S.                  |         |
| Sensitivity     | ±0.2% F.S.                 |         |
| Material        | Aluminum Casting           |         |
| Weight          | 0.6kg (1.3lb)              |         |





PTM-5VR (Rotary Type)



## **Position Transmitter**

PTM-5VL / PTM-5VR (Intrinsically Safe Type)

## **WIRING**



## **PCB**



## **INSTALLATION**



#### **LEVER**



## **DIMENSIONS**





## Position Transmitter PTM-6VL / PTM-6VR (Flameproof Type)

#### INTRODUCTION

Electronic Position Transmitter PTM-6V series senses mechanical position change of stem being on the valve or similar device and converses to current signal of DC 4~20mA outputs. It is Flameproof Type.

#### **FEATURES**

- Wiring is convenient due to 2 wire type.
- It has high resolution and reliability.
- The controlling range of Zero and Span is large, so adjustment is convenient.
- It is possible to change RA/DA with changing position of dip-switch without replacement of any parts.



PTM-6VL(Linear Type)

#### **SPECIFICATIONS**

| Item · Type     | PTM-6VL                     | PTM-6VR |
|-----------------|-----------------------------|---------|
| Input Type      | 2Wire