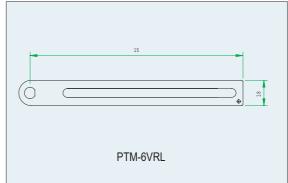

|  |
|                 | Hysteresis         | 0.5%F.S.                 |  |
|                 | Sensitivity        | ±0.2% F.S.               |  |
| L/S             | Rating             | 0.6A 125V~16A 250V AC    |  |
|                 | Switch Type        | 2X SPDT                  |  |
|                 | Temperature Rating | -40°C ~ 85°C             |  |
| Weight          |                    | 1.3kg (2.9lb)            |  |
| Protection      |                    | IP67                     |  |
| Explosion Proof |                    | ExdIICT6                 |  |
| Material        |                    | Aluminum Casting         |  |



## **Position Transmitter**

#### PTM-6VR With Limit Switch (Flameproof Type)

#### **WIRING**



## **PCB**



## **INSTALLATION**



## **LEVER**



## **DIMENSION**











## Young Tech Co., Ltd.

662-8, Pungmu-Dong, Kimpo-City, Kyeonggi-Do, Korea

Tel: 82-31-986-8545 Fax: 82-31-986-2683

E-mail: ytc@ytc.co.kr

Homepage: http://www.ytc.co.kr, http://www.positioner.biz