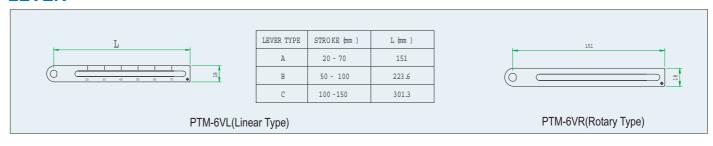

30V DC                 |         |
| Noise Range     | 50mV p.p                    |         |
| Conduit         | PF1/2 (G1/2)                |         |
| Protection      | IP67                        |         |
| Explosion Proof | ExdIICT6                    |         |
| Ambient Temp    | - 20°C ~ 70°C (- 4 ~ 158°F) |         |
| Linearity       | ±0.5% F.S.                  |         |
| Hysteresis      | 0.5% F.S.                   |         |
| Sensitivity     | ±0.2% F.S.                  |         |
| Material        | Aluminum Casting            |         |
| Weight          | 1.2kg (2.7lb)               |         |





PTM-6VR (Rotary Type)



## Position Transmitter

## PTM-6VL / PTM-6VR (Flameproof Type)

## **WIRING**



## **PCB**



## **INSTALLATION**



#### **LEVER**



## **DIMENSIONS**





# Position Transmitter PTM-6VR With Limit Switch (Flameproof Type)

#### INTRODUCTION

Electronic Position Transmitter PTM-6VRL series senses mechanical position change of stem being on the valve or similar device and converses to current signal of DC 4~20mA outputs. It is flameproof type and Limit Switch is attached internally.

#### **FEATURES**

- Mechanical Limit Switch is built in the Position Transmitter, so it isn't necessary bracket for Limit Switch and wiring is simple.
- Wiring is convenient due to 2 wire type.
- It has high resolution and reliability.
- The controlling range of Zero and Span is large, so adjustment is convenient.
- It is possible to change RA/DA with changing position of dip-switch without replacement of any parts.



PTM-6VRL



#### **