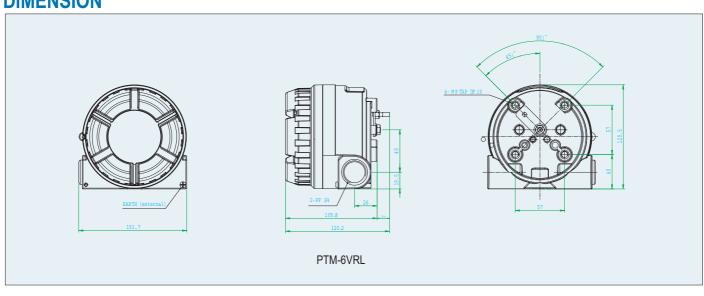

| Hysteresis         | 0.5%F.S.                 |  |
|                 | Sensitivity        | ±0.2% F.S.               |  |
| L/S             | Rating             | 0.6A 125V~16A 250V AC    |  |
|                 | Switch Type        | 2X SPDT                  |  |
|                 | Temperature Rating | -40°C ~ 85°C             |  |
| Weight          |                    | 1.3kg (2.9lb)            |  |
| Protection      |                    | IP67                     |  |
| Explosion Proof |                    | ExdIICT6                 |  |
| Material        |                    | Aluminum Casting         |  |



## **Position Transmitter**

#### PTM-6VR With Limit Switch (Flameproof Type)

#### **WIRING**



## **PCB**



## **INSTALLATION**



## **LEVER**



## **DIMENSION**











## Young Tech Co., Ltd.

662-8, Pungmu-Dong, Kimpo-City, Kyeonggi-Do, Korea

Tel: 82-31-986-8545 Fax: 82-31-986-2683

E-mail: ytc@ytc.co.kr

Homepage: http://www.ytc.co.kr, http://www.positioner.biz